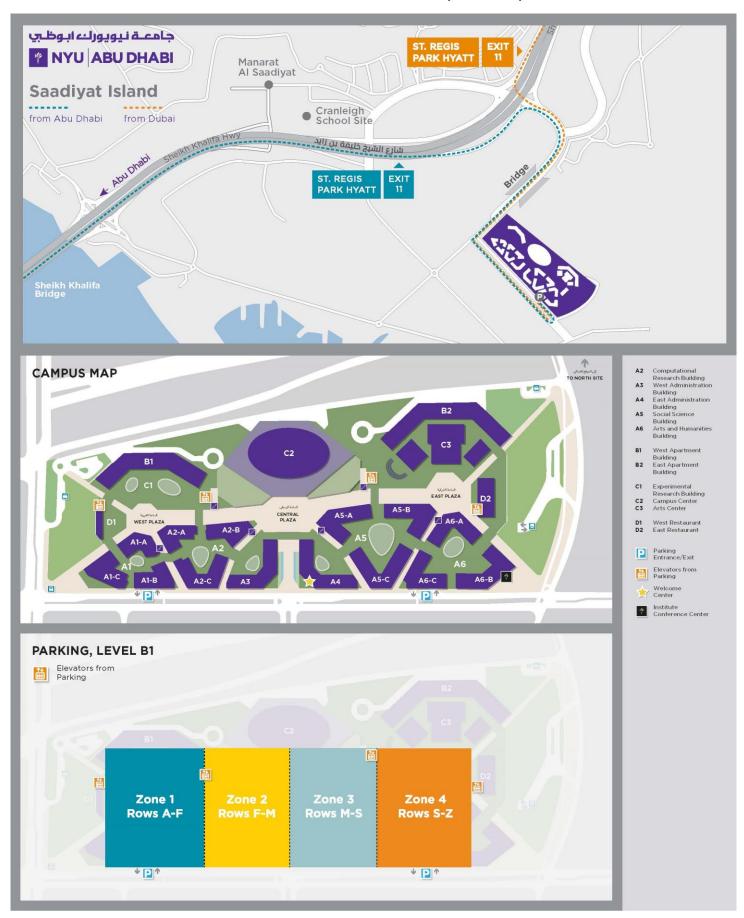

Date: January 6-9, 2016

Host: New York University, Abu Dhabi

Location:

- January 6, 2016: Training Day will take place in building A5, room 101.
- January 7-9, 2016: Research Discussion Sessions will take place in building A6, Room 005.

# WGAPE@NYUAD Details

**Training Module:** One goal of WGAPE@NYUAD is to make researchers – especially from Africa – aware of the latest research tools. To do so, on January 6, there will be a training day where the newest methods in the field of political economy are discussed. Moreover, it will make sure we are all at the same methodological level before the start of WGAPE on January 7. It is a good way to get to know each other.

# NYU Abu Dhabi Campus Map